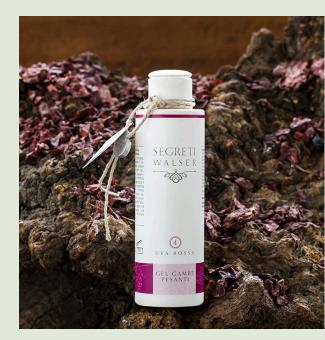

# LINEA ALL'UVA ROSSA MERLOT CA'D RUSIN DI VILLADOSSOLA

#### GEL GAMBE PESANTI CHF 21.00

Fresh, light, and invigorating: This gel for tired legs contains natural red grape extract from our valleys with antioxidant and vein-protecting properties. Menthol provides a refreshing sensation, while ruscus and centella have relaxing effects and promote circulation.