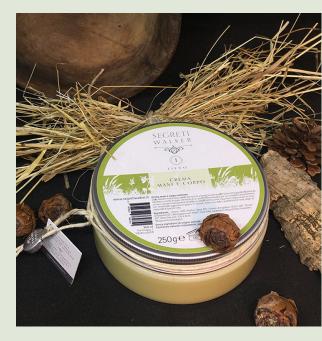

# LINEA AL FIENO DI CRAMPIOLO

CREMA MANI E CORPO CHF 26.00

Rich texture, perfect for intensive skin care. This soothing body cream requires thorough massage for complete absorption – a true beauty treatment. Also ideal as an intensive hand mask, enriched with the signature essential oils of this line.

## LINEA AL FIENO DI CRAMPIOLO