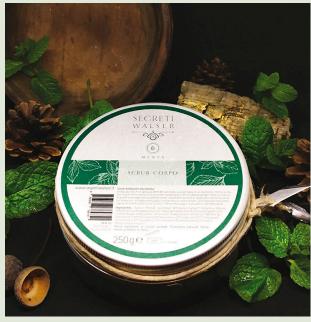

# LINEA ALLA MENTA CON OLI ESSENZIALI ITALIANI

#### SCRUB CORPO

## CHF 21.00

Smoothes, cleanses, and revitalizes the skin with organic cane sugar and essential oils, enveloped in an intense, pleasant fragrance.