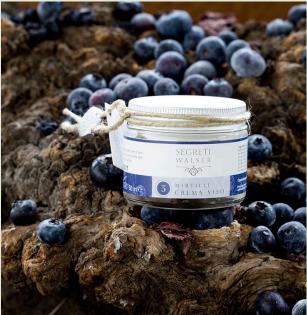

# LINEA AI MIRTILLI DELL'AZIENDA AGRICOLA ANTONIOLI

## CREMA VISO

CHF 30.00

The combination of wild blueberries and flaxseed gives this gentle cream soothing properties for sensitive, reactive skin. Dermatologically tested, it provides natural relaxation and well-being.